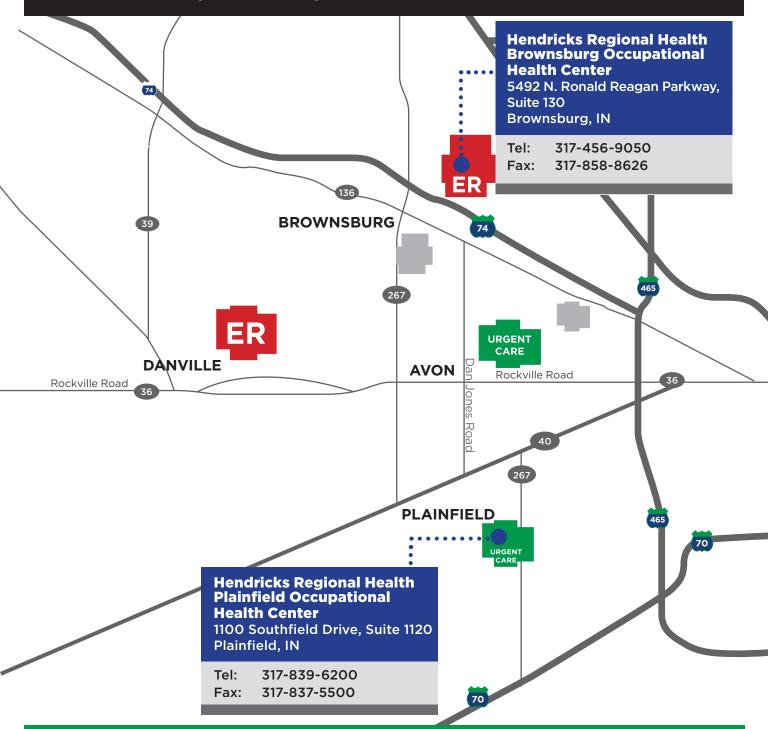

#### **Plainfield Occupational Health Center** 1100 Southfield Drive, Suite 1120 Plainfield, IN 46168

P (317) 839-6200 F (317) 837-5500

### Brownsburg Occupational Health Center

5492 North Ronald Reagan Parkway, Suite 130 Brownsburg, IN 46112 P | (317) 456-9067 F | (317) 858-8626

To: Hendricks Regional Health Occupational Health Center Staff

## Map of Occupational Health Services

### **OCCUPATIONAL HEALTH CENTERS**

The Hendricks Regional Health Occupational Health Centers are open Monday through Friday from 8 a.m. to 5 p.m. in Brownsburg and Plainfield. Our three convenient Immediate Care Center locations in Avon, Brownsburg and Plainfield offer evening and weekend care. Immediate Care Center hours are Monday through Friday from 8 a.m. to 8 p.m. and Saturday and Sunday from 8:30 a.m. to 4:30 p.m.. For urgent situations, Hendricks Regional Health provides full-service Emergency Departments in Danville and Brownsburg.